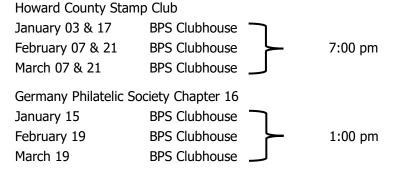

## Calendar First Quarter 2017

All BPS meetings are held on Wednesday evenings at the clubhouse. Doors open at 7:00 pm. The program of the evening starts at 8:00 pm.

The Howard County Stamp Club and Chapter 16 of the Germany Philatelic Society also use the BPS Clubhouse.